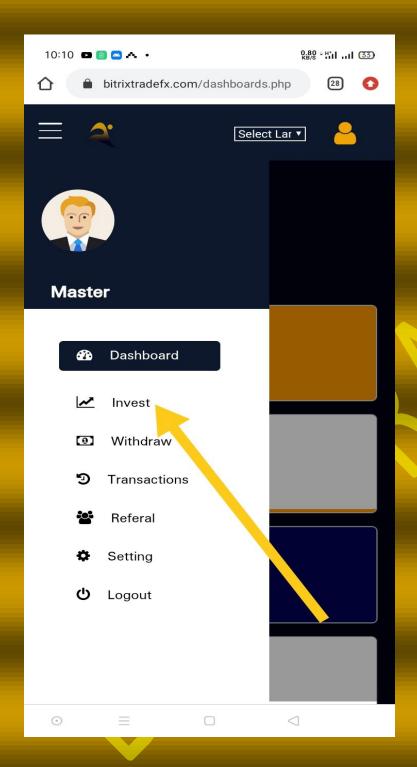

After you log in, click on INVEST on your dashboard, the select the plan on which you want to invest.

A page would come up for you to select a preferred choice of payment.

After selecting your preferred system of payment, a new page would display the company wallet address, copy the wallet address and send your deposit to it.