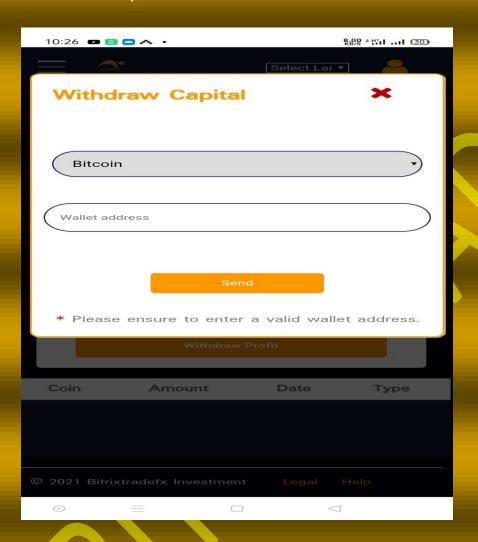

BITRIXTRADEFX withdrawal is so easy and fast in payment. To make a withdrawal request you need to login to your account and click on "Withdraw all or withdraw profit"

A page will appear, kindly enter your wallet address for the coin you wish to withdraw with... and we will credit your wallet address as soon as possible.

After clicking on withdrawa all or withdraw profit, the next thing you just have to do is to select the type of coin you wish to withdraw and paste the wallet address for the coin selected.

And that's all, as long as you have money in your Coin-Globa wallet account.