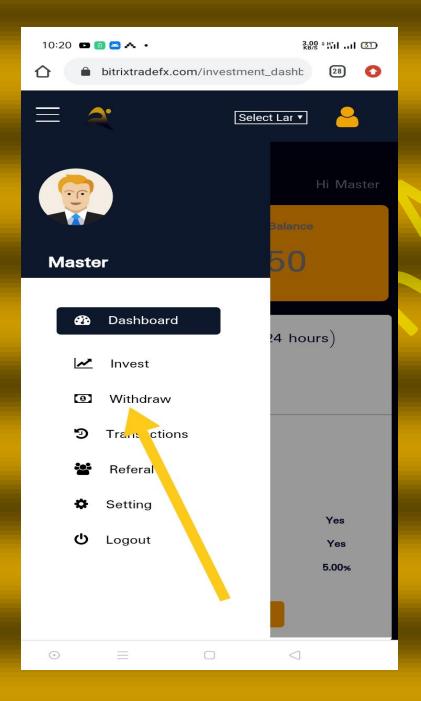

After you log in, click on INVEST on your dashboard, the select the plan on which you want to invest.

A page would come up for you to select a preferred choice of payment.

After selecting your preferred system of payment, a new page would display the company wallet address, copy the wallet address and send your deposit to it.

BITRIXTRADEFX withdrawal is so easy and fast in payment. To make a withdrawal request you need to login to your account and click on "Withdraw all or withdraw profit"

A page will appear, kindly enter your wallet address for the coin you wish to withdraw with... and we will credit your wallet address as soon as possible.