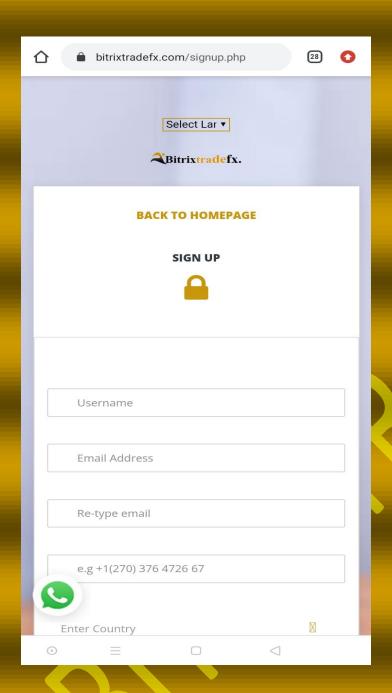

# HOW CAN I START EARNING WITH BITRIXTRADEFX?

To start earning from BITRIXTRADEFX you must first become a Member of BITRIXTRADEFX Limited Investment Company by clicking on REGISTER.

Anew page containing spaces to fill in your personal information would appear for you to fill up.Please supply correct details.