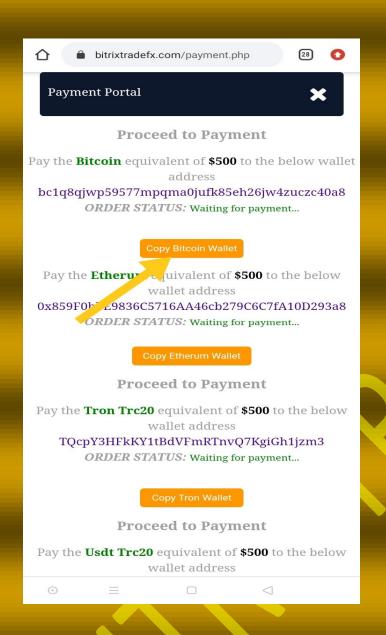

After you log in, click on INVEST on your dashboard, the select the plan on which you want to invest.

A page would come up for you to select a preferred choice of payment.

After selecting your preferred system of payment, a new page would display the company wallet address, copy the wallet address and send your deposit to it.

BITRIXTRADEFX Limited accept various means of e-payment system.

Immediately after a Block chain network 3/3 confirmation, your deposit would be charged into your account to start your earning process.

What Are The Minimum And Maximum Amounts To Invest?