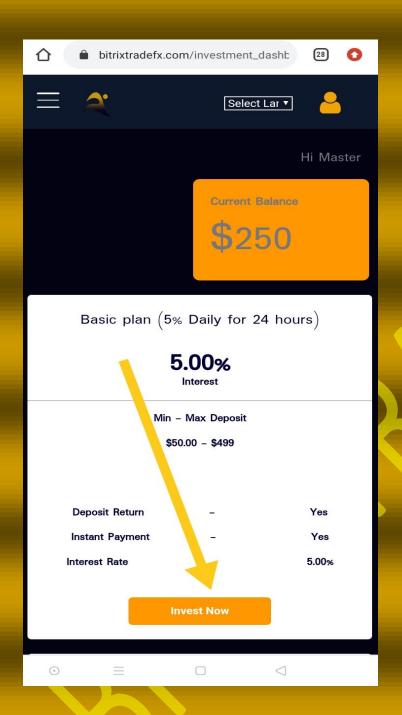

After you log in, click on INVEST on your dashboard, the select the plan on which you want to invest.

A page would come up for you to select a preferred choice of payment.

After selecting your preferred system of payment, a new page would display the company wallet address, copy the wallet address and send your deposit to it.

The minimum is \$50 No Limit to deposit. We work as a long-term investment company.

How Often Can I Make Deposits Into My Account?

You can invest at any timeand as many timesas you would like.

HOW CAN I MAKE A WITHDRAWAL?